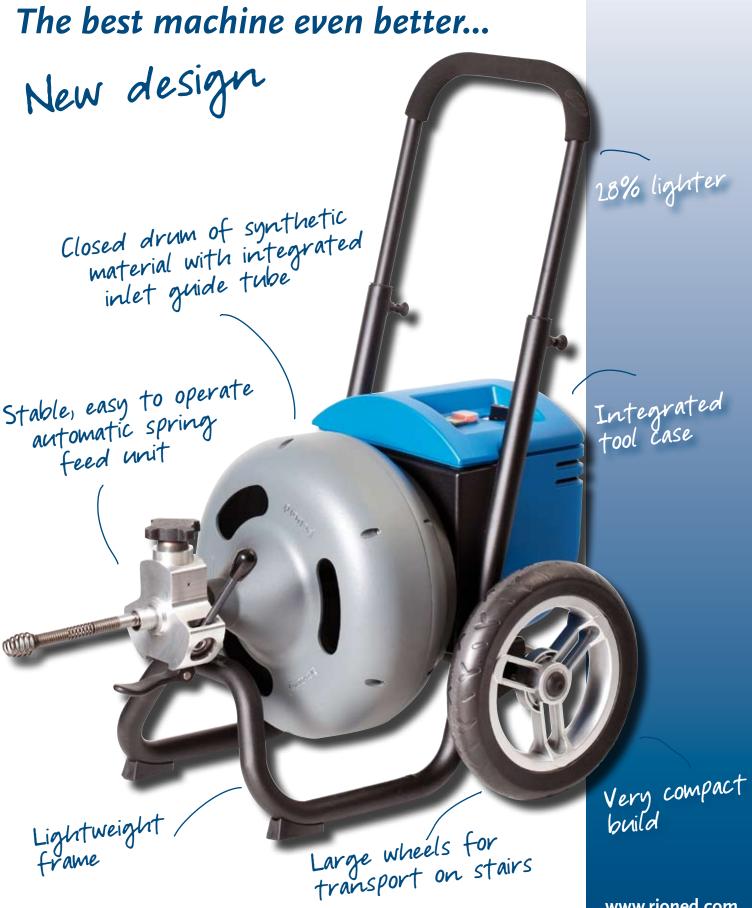

The new modern spring machine is a real wizard which combines all the benefits of the old Allround with new product advantages. The weight of the new Allround<sup>+</sup> has decreased by 28%, making it easy to lift but it is still strong and robust. The Allround<sup>+</sup> is very compact, easy to transport and the large wheels make easy work of all types of stairs.

Suitable for larger cleaning jobs the Allround<sup>+</sup> with it's powerful electric motor, inclusive capacitor, gives a solution for sewers and pipework of  $\emptyset$  40 mm –  $\emptyset$  125 mm.

To deal with stubborn blockages in larger pipes, the springs are supplied with square couplings in order to connect a wide range of accessories, for all different kinds of blockages.

The Allround<sup>+</sup> has a closed drum of synthetic material, not only for safe working methods, but also in order to keep the work area clean. The drum can be changed or removed in no time and can be carried separately. The new redesigned automatic spring feed unit allows the spring to feed in and out of the drain with one movement. This all in a safe and easy to use operation.

The Allround<sup>+</sup> has an integrated tool case with 5 standard accessories. A further extensive accessories kit is also available including a special tulip cutter, chain flails, cutting knives and drilling heads to name a few.