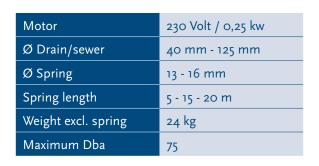

Suitable for larger cleaning jobs the Allround<sup>+</sup> with it's powerful electric motor, inclusive capacitor, gives a solution for sewers and pipework of  $\emptyset$  40 mm –  $\emptyset$  125 mm.