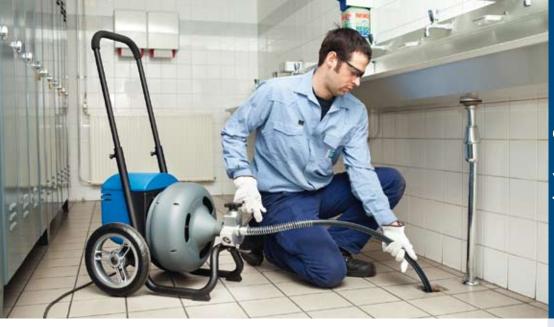

Suitable for larger cleaning jobs the Allround<sup>+</sup> with it's powerful electric motor, inclusive capacitor, gives a solution for sewers and pipework of  $\emptyset$  40 mm –  $\emptyset$  125 mm.

To deal with stubborn blockages in larger pipes, the springs are supplied with square couplings in order to connect a wide range of accessories, for all different kinds of blockages.

The Allround<sup>+</sup> has a closed drum of synthetic material, not only for safe working methods, but also in order to keep the work area clean. The drum can be changed or removed in no time and can be carried separately. The new redesigned automatic spring feed unit allows the spring to feed in and out of the drain with one movement. This all in a safe and easy to use operation.